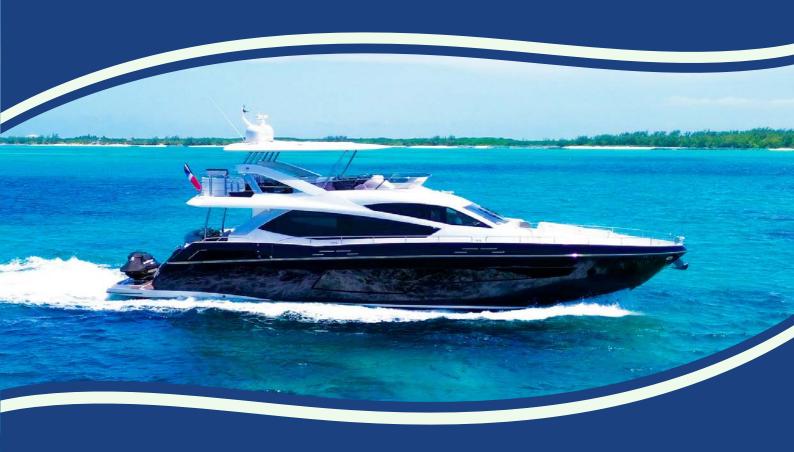

## M/Y DADDY'S \$

Length 75 ft

**Builder** Sunseeker

Launch/Refit 2016

Hull Mono

Cabins/Sleep 4/8

Guests 12

Crew 3

Cruising Speed 24 knots

Max Speed 32 knots

## **EXTERIOR**

A fusion of style and sophistication, M/Y Daddy's \$ will never fail to disappoint. Over three spacious decks, both modern and classic design blend harmoniously to exceed even the highest of expectations. Outside, the vast outdoor playground was made for entertaining. complete with wetbar, sunpads and dining area, it's the perfect space for relaxing.