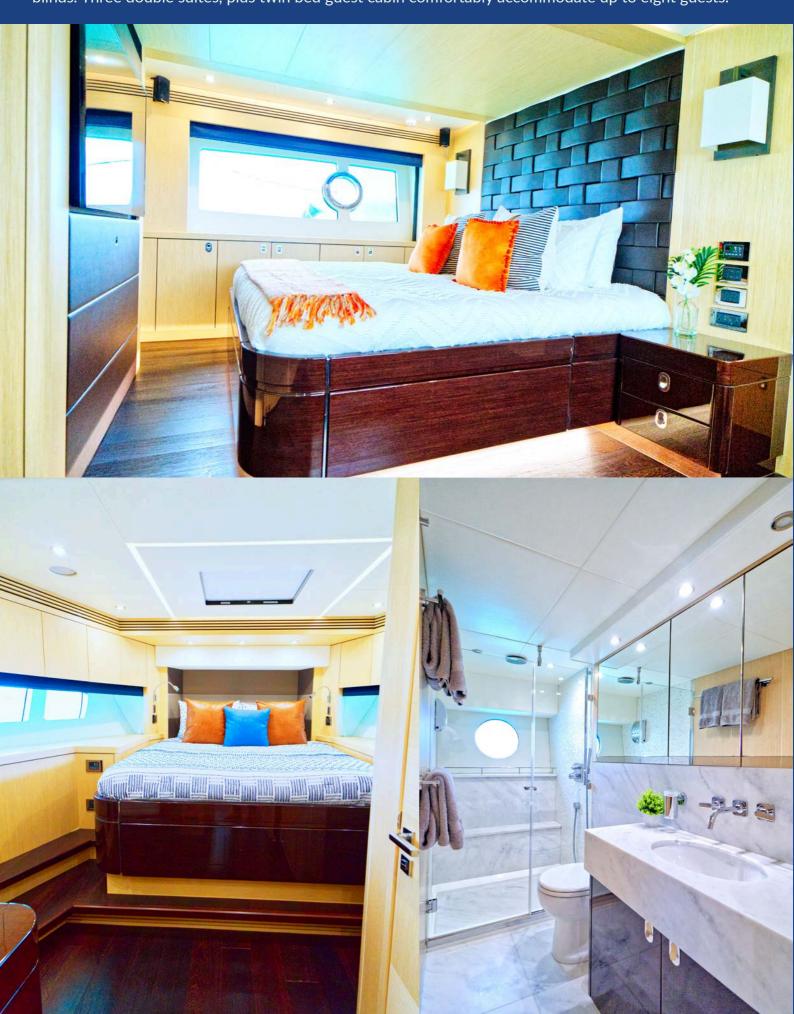

## **ACCOMMODATION**

This Yacht offers spacious staterooms and cabins with panoramic windows with opening ports and blinds. Three double suites, plus twin bed guest cabin comfortably accommodate up to eight guests.