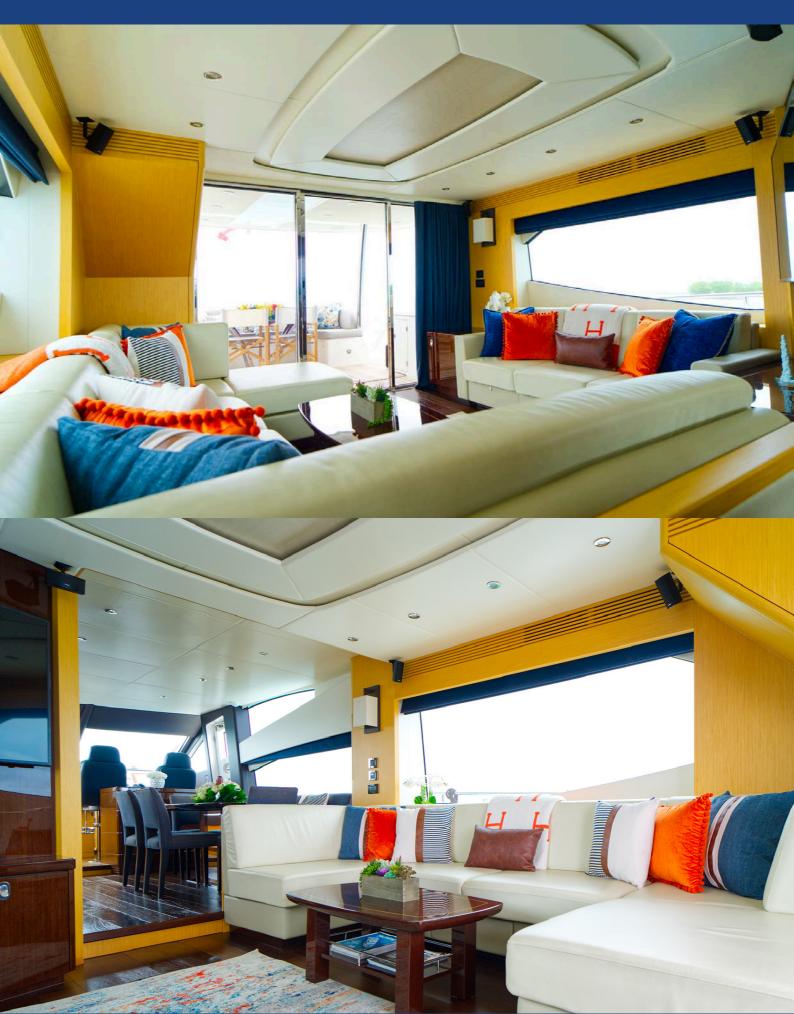

## **INTERIOR**

On the main deck, signature 'z' shaped windows allow plenty of natural light to illuminate both the dining and separate seating areas.