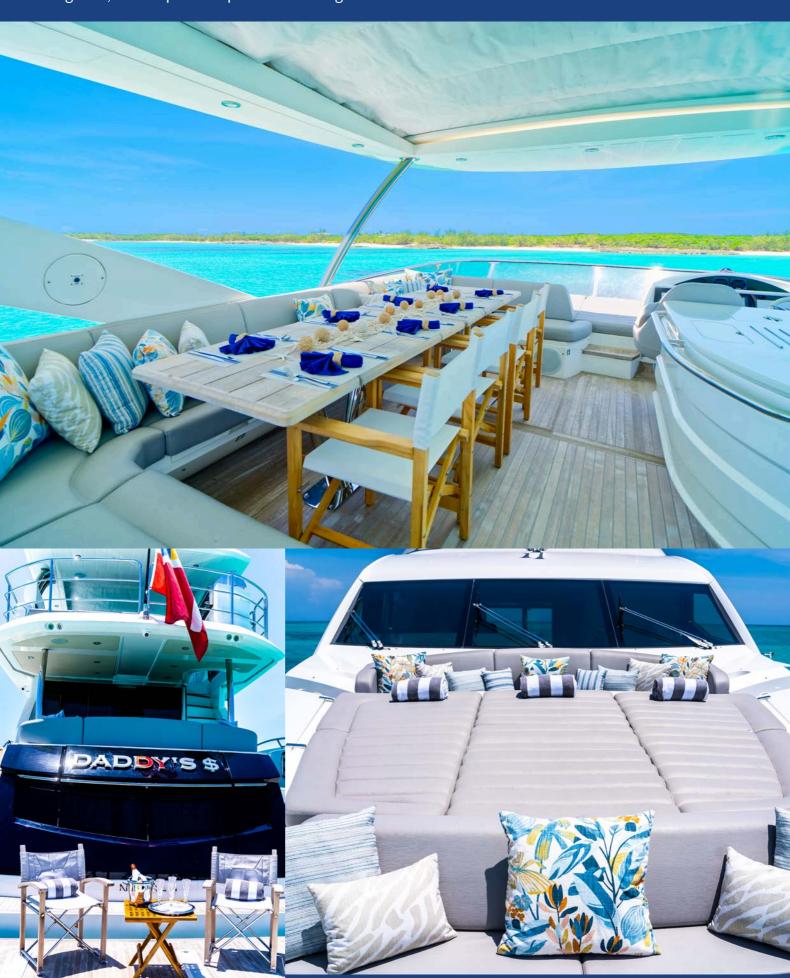

## **EXTERIOR**

A fusion of style and sophistication, M/Y Daddy's \$ will never fail to disappoint. Over three spacious decks, both modern and classic design blend harmoniously to exceed even the highest of expectations. Outside, the vast outdoor playground was made for entertaining. complete with wetbar, sunpads and dining area, it's the perfect space for relaxing.