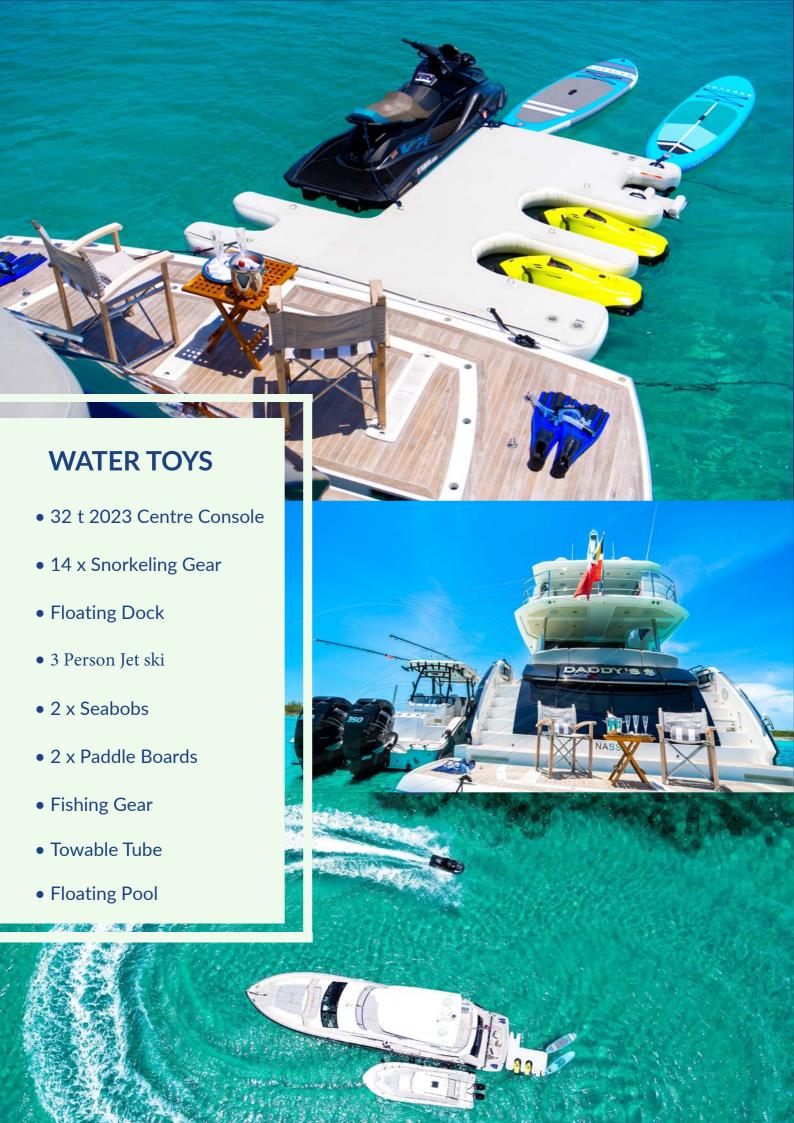

Crew 3

Cruising Speed 24 knots

Max Speed 32 knots

## **EXTERIOR**

A fusion of style and sophistication, M/Y Daddy's \$ will never fail to disappoint. Over three spacious decks, both modern and classic design blend harmoniously to exceed even the highest of expectations. Outside, the vast outdoor playground was made for entertaining. complete with wetbar, sunpads and dining area, it's the perfect space for relaxing.



## **INTERIOR**

On the main deck, signature 'z' shaped windows allow plenty of natural light to illuminate both the dining and separate seating areas.



## **ACCOMMODATION**

This Yacht offers spacious staterooms and cabins with panoramic windows with opening ports and blinds. Three double suites, plus twin bed guest cabin comfortably accommodate up to eight guests.